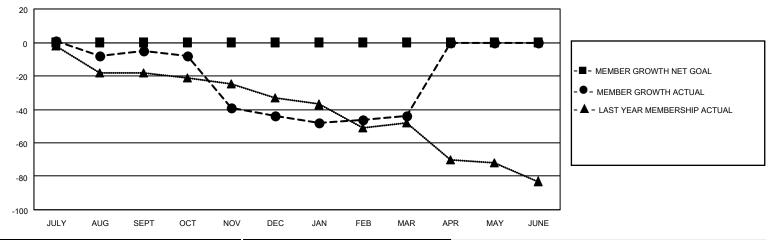

## GOALS AND ACTUAL MEMBERS CUMULATIVE

| DROPPED CLUBS: 1 |    | 21 CLUBS OF 31 ADDED 1 OR<br>MORE NEW MEMBERS | GENDER DISTRIBUTION       |              |  |
|------------------|----|-----------------------------------------------|---------------------------|--------------|--|
|                  |    | WORE NEW WEINDERS                             | MALE                      | 401 (66.72%) |  |
|                  |    |                                               | FEMALE 200 (33.28%)       |              |  |
| DROPPED MEMBERS  |    |                                               | NON BINARY                | 0 (0.00%)    |  |
|                  |    |                                               | PREFER NOT TO ANSWER      | 0 (0.00%)    |  |
| DECEASED         | 7  |                                               |                           | ,            |  |
| CLUB CANCELLED   | 0  | CLICK HERE FOR CUMULATIVE                     | TOTAL FAMILY UNIT MEMBERS | 65           |  |
| OTHER            | 77 | MEMBERSHIP DATA                               |                           |              |  |
| TOTAL            | 84 |                                               | FAMILY MEMBERS PAYING HAI | _F DUES 33   |  |
|                  |    |                                               |                           |              |  |